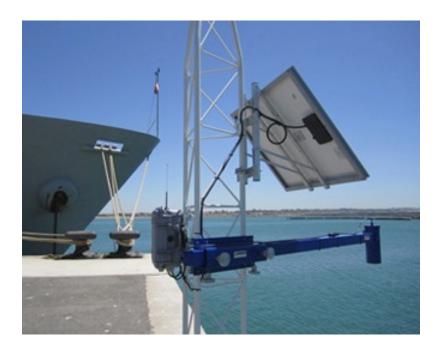

#### 10 PERMANENT RADAR TIDE GAUGES:

- With meteo stations
- TX data in RT
- Naval bases

COLABORATION BETWEN AGENCIES (IHM, PdE, IEO and IGN):

OBJETIVE: TO ISOLATE LAND MOVEMENTS FROM SEA LEVEL SERIES

High precision levelling between TG and land references every no more than 5 years