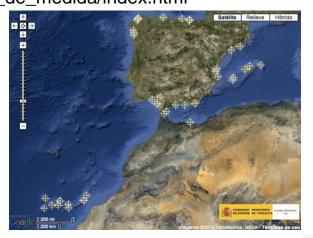

#### 10 PERMANENT RADAR TIDE GAUGES:

- With meteo stations
- TX data in RT
- Naval bases

COLABORATION BETWEN AGENCIES (IHM, PdE, IEO and IGN):

OBJETIVE: TO ISOLATE LAND MOVEMENTS FROM SEA LEVEL SERIES

High precision levelling between TG and land references every no more than 5 years